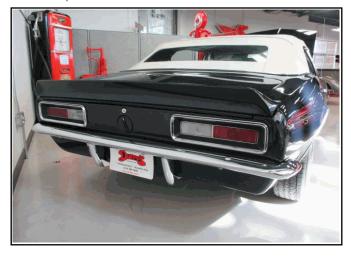

## **Vehicle Pictures**

Picture Description : Roof

Picture Description : Front Corner

Picture Description : Int Cargo

Picture Description : Interior

Picture Description : Roof

Picture Description : Engine

Picture Description : Rear

Picture Description : Int Cargo

Picture Description : Int Cargo

Picture Description : Engine

Odometer

Picture Description: Front

Key/CD/Manual Picture Description:

Rear Picture Description:

Picture Description:

Picture Description: **Rear Corner** 

Picture Description: **Engine** 

Picture Description : Interior

Picture Description : Int Cargo

Picture Description : **Tire** 

Picture Description : Int Cargo

Picture Description : Engine

Tire

Picture Description:

Picture Description : Right Side

Addid! TIA

Picture Description : Int Cargo

Picture Description : Interior

Picture Description : Engine

Picture Description : Interior

Picture Description : Interior

Picture Description : Interior

Picture Description : Int Cargo

Picture Description : Front

| Damage Pictures       |            |
|-----------------------|------------|
| Picture Description : | No Picture |
|                       |            |
|                       |            |
|                       |            |
|                       |            |
|                       |            |
|                       |            |
|                       |            |
|                       |            |