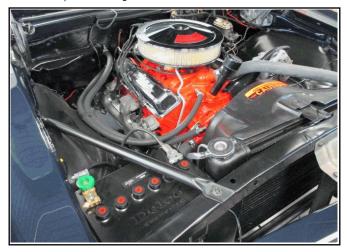

## **Vehicle Information**

Year: 1967 Mileage: 46
Brand: Chevrolet Exterior Color: Blue
Model: Camaro Trim Color: Other
Series: Trim Type: Vinyl

Body Type: Convertible
Drive Type: Rear Wheel Drive

Engine: 5.3L, 8 Cylinder Engine, Gasoline Fuel Transmission: 3-Speed Automatic Transmission

Unverifiable Miles Due to 5 Digit Odometer". Present odometer states 00046....

Please see photo of vehicle data sheet attached herein...

This 1967 Chevrolet Camaro is in prestine condition, inside and out. The restoration process it went through was front to back, left to right. Not being able to test drive the car, I will say the engine (327 C.I), sounded very nice, smooth and not out of time. The undercarrage found no fluid leaks as shown in the attached photos and very clean. This car is a classic winner all around....

## **Vehicle Pictures**

Picture Description : Roof

Picture Description : Front Corner

Picture Description : Int Cargo

Picture Description : Interior

Picture Description : Roof

Picture Description : Engine

Picture Description : Rear