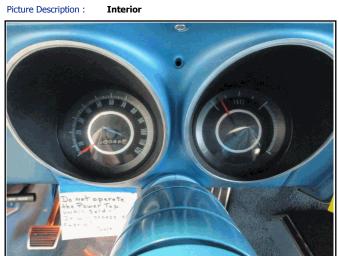

Tire

Picture Description:

Picture Description : Right Side

Addid! TIA

Picture Description : Int Cargo

Picture Description : Interior

Picture Description : Engine

Picture Description : Interior