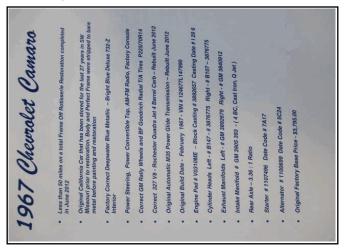

Unverifiable Miles Due to 5 Digit Odometer". Present odometer states 00046....

Please see photo of vehicle data sheet attached herein...

This 1967 Chevrolet Camaro is in prestine condition, inside and out. The restoration process it went through was front to back, left to right. Not being able to test drive the car, I will say the engine (327 C.I), sounded very nice, smooth and not out of time. The undercarrage found no fluid leaks as shown in the attached photos and very clean. This car is a classic winner all around....