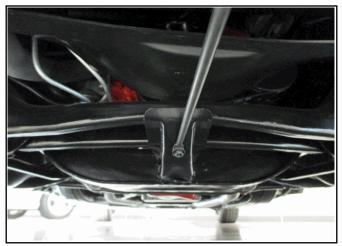

Unverifiable Miles Due to 5 Digit Odometer". Present odometer states 00046....

Please see photo of vehicle data sheet attached herein...

This 1967 Chevrolet Camaro is in prestine condition, inside and out. The restoration process it went through was front to back, left to right. Not being able to test drive the car, I will say the engine (327 C.I), sounded very nice, smooth and not out of time. The undercarrage found no fluid leaks as shown in the attached photos and very clean. This car is a classic winner all around....