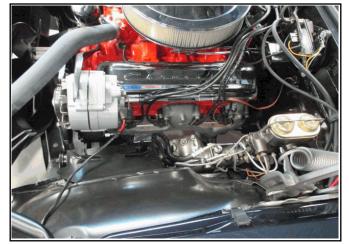

Unverifiable Miles Due to 5 Digit Odometer". Present odometer states 00046....

Please see photo of vehicle data sheet attached herein...

This 1967 Chevrolet Camaro is in prestine condition, inside and out. The restoration process it went through was front to back, left to right. Not being able to test drive the car, I will say the engine (327 C.I), sounded very nice, smooth and not out of time. The undercarrage found no fluid leaks as shown in the attached photos and very clean. This car is a classic winner all around....

## **Vehicle Pictures**

Picture Description : Roof

Picture Description : Front Corner

Picture Description : Int Cargo

Picture Description : Interior

Picture Description : Roof

Picture Description : Engine

Picture Description : Rear

Picture Description : Int Cargo

Picture Description : Int Cargo

Picture Description : Engine

Odometer

Picture Description: Front

Key/CD/Manual Picture Description:

Rear Picture Description:

Picture Description:

Picture Description: **Rear Corner** 

Picture Description: **Engine** 

Picture Description : Interior

Picture Description : Int Cargo

Picture Description : **Tire** 

Picture Description : Int Cargo

Picture Description : Engine

Tire

Picture Description:

Picture Description : Right Side

Addid! TIA

Picture Description : Int Cargo

Picture Description : Interior

Picture Description : Engine

Picture Description : Interior

Picture Description : Interior

Picture Description : Interior

Picture Description : Int Cargo

Picture Description : Front

| Damage Pictures       |            |
|-----------------------|------------|
| Picture Description : | No Picture |
|                       |            |
|                       |            |
|                       |            |
|                       |            |
|                       |            |
|                       |            |
|                       |            |
|                       |            |