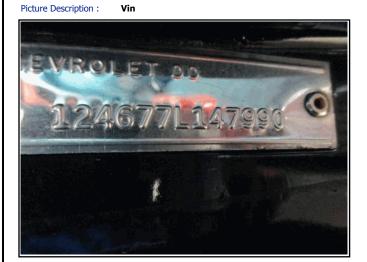

| O |
|                              |   |                                           |   |
| Tires and Wheels             |   |                                           |   |





## **Vehicle Pictures**

Picture Description : Roof





Picture Description : Front Corner



Picture Description : Int Cargo



Picture Description : Interior



Picture Description : Roof











Picture Description : Engine



Picture Description : Rear



Picture Description : Int Cargo



Picture Description : Int Cargo



Picture Description : Engine







Odometer

Picture Description: Front



Key/CD/Manual Picture Description:



Rear Picture Description:

Picture Description:



Picture Description: **Rear Corner** 



Picture Description: **Engine** 









Picture Description : Interior





Picture Description : Int Cargo



Picture Description : **Tire** 



Picture Description : Int Cargo



Picture Description : Engine







Tire

Picture Description:

Picture Description : Right Side



Addid! TIA

Picture Description : Int Cargo



Picture Description : Interior



Picture Description : Engine



Picture Description : Interior













Picture Description : Interior



Picture Description : Interior



Picture Description : Int Cargo



Picture Description : Front











| Damage Pictures       |            |
|-----------------------|------------|
| Picture Description : | No Picture |
|                       |            |
|                       |            |
|                       |            |
|                       |            |
|