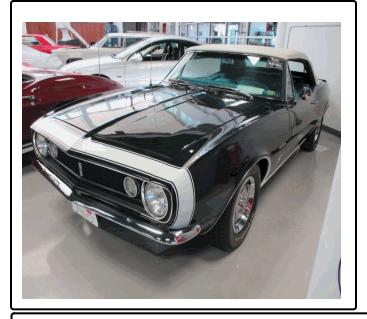

## **Vehicle Pictures**

Picture Description : Roof

Picture Description : Front Corner

Picture Description : Int Cargo

Picture Description : Interior

Picture Description : Roof

Picture Description : Engine

Picture Description : Rear

Picture Description: **Rear Corner** 

Picture Description: **Engine** 

Picture Description : Interior

Picture Description : Int Cargo

Picture Description : **Tire** 

Picture Description : Int Cargo

Picture Description : Engine

Picture Description : Interior

Picture Description : Interior

Picture Description : Int Cargo

Picture Description : Front

| Damage Pictures       |            |
|-----------------------|------------|
| Picture Description : | No Picture |
|                       |            |
|                       |            |
|                       |            |
|                       |            |
|                       |            |
|                       |            |
|                       |            |
|                       |            |