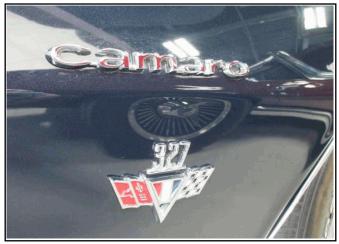

## **Vehicle Information**

Year: 1967 Mileage: 46
Brand: Chevrolet Exterior Color: Blue
Model: Camaro Trim Color: Other
Series: Trim Type: Vinyl

Body Type: Convertible
Drive Type: Rear Wheel Drive

Engine: 5.3L, 8 Cylinder Engine, Gasoline Fuel Transmission: 3-Speed Automatic Transmission

Unverifiable Miles Due to 5 Digit Odometer". Present odometer states 00046....

Please see photo of vehicle data sheet attached herein...

This 1967 Chevrolet Camaro is in prestine condition, inside and out. The restoration process it went through was front to back, left to right. Not being able to test drive the car, I will say the engine (327 C.I), sounded very nice, smooth and not out of time. The undercarrage found no fluid leaks as shown in the attached photos and very clean. This car is a classic winner all around....