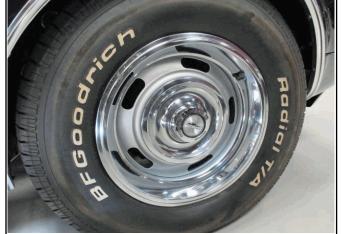

### Miscellaneous

- Rear Spoiler
- Soft Top

| Tire Informat | ion          |           |       |                    |                            |           |       |
|---------------|--------------|-----------|-------|--------------------|----------------------------|-----------|-------|
|               | Manufacturer | Size      | Depth | _                  | Manufacturer               | Size      | Depth |
| Left Front :  | BF Goodrich  | 225/70-14 | 11/32 | Right Front :      | BF Goodrich                | 225/70-14 | 10/32 |
| Left Rear :   | BF Goodrich  | 225/70-14 | 10/32 | Right Rear :       | BF Goodrich                | 225/70-14 | 11/32 |
| Spare :       | Firestone    | 125/70-15 | 5/32  | *Tire Depth of 5/3 | 2 or greater is considered | normal    |       |

Picture Description: **Rear Corner** 

Picture Description: **Engine** 

Picture Description : Interior

Picture Description : Int Cargo

Picture Description : **Tire** 

Picture Description : Int Cargo

Picture Description : Engine

Tire

Picture Description:

Picture Description : Right Side

Addid! TIA

Picture Description : Int Cargo

Picture Description : Interior

Picture Description : Engine

Picture Description : Interior