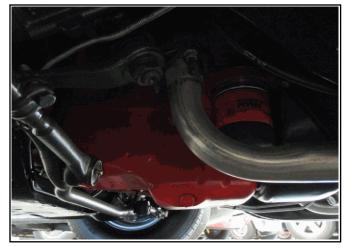

Unverifiable Miles Due to 5 Digit Odometer". Present odometer states 00046....

Please see photo of vehicle data sheet attached herein...

This 1967 Chevrolet Camaro is in prestine condition, inside and out. The restoration process it went through was front to back, left to right. Not being able to test drive the car, I will say the engine (327 C.I), sounded very nice, smooth and not out of time. The undercarrage found no fluid leaks as shown in the attached photos and very clean. This car is a classic winner all around....