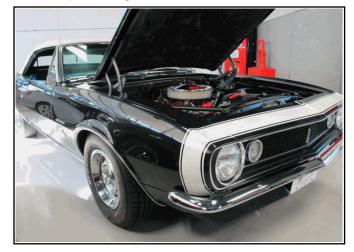

## **Vehicle Information**

Year: 1967 Mileage: 46
Brand: Chevrolet Exterior Color: Blue
Model: Camaro Trim Color: Other
Series: Trim Type: Vinyl

Body Type: Convertible
Drive Type: Rear Wheel Drive

Engine: 5.3L, 8 Cylinder Engine, Gasoline Fuel Transmission: 3-Speed Automatic Transmission

Unverifiable Miles Due to 5 Digit Odometer". Present odometer states 00046....

Please see photo of vehicle data sheet attached herein...

This 1967 Chevrolet Camaro is in prestine condition, inside and out. The restoration process it went through was front to back, left to right. Not being able to test drive the car, I will say the engine (327 C.I), sounded very nice, smooth and not out of time. The undercarrage found no fluid leaks as shown in the attached photos and very clean. This car is a classic winner all around....