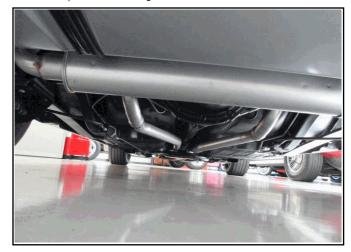

Unverifiable Miles Due to 5 Digit Odometer". Present odometer states 00046....

Please see photo of vehicle data sheet attached herein...

This 1967 Chevrolet Camaro is in prestine condition, inside and out. The restoration process it went through was front to back, left to right. Not being able to test drive the car, I will say the engine (327 C.I), sounded very nice, smooth and not out of time. The undercarrage found no fluid leaks as shown in the attached photos and very clean. This car is a classic winner all around....