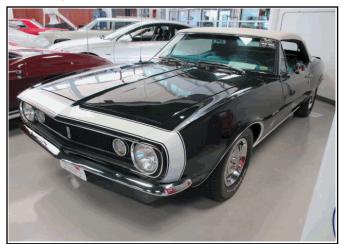

## **Vehicle Pictures**

Picture Description : Roof

Picture Description : Front Corner

Picture Description : Int Cargo

Picture Description : Interior

Picture Description : Roof

Picture Description : Engine

Picture Description : Rear

Picture Description: **Rear Corner** 

Picture Description: **Engine** 

Picture Description : Interior

Picture Description : Int Cargo

Picture Description : **Tire** 

Picture Description : Int Cargo

Picture Description : Engine

Picture Description : Interior

Picture Description : Interior

Picture Description : Int Cargo

Picture Description : Front

| Damage Pictures       |            |
|-----------------------|------------|
| Picture Description : | No Picture |
|                       |            |
|                       |            |
|                       |            |
|                       |            |
|                       |            |
|                       |            |
|                       |            |
|                       |            |