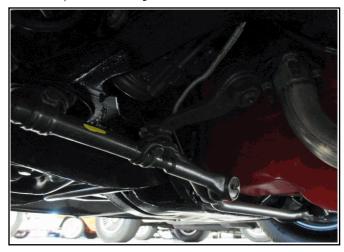

Unverifiable Miles Due to 5 Digit Odometer". Present odometer states 00046....

Please see photo of vehicle data sheet attached herein...

This 1967 Chevrolet Camaro is in prestine condition, inside and out. The restoration process it went through was front to back, left to right. Not being able to test drive the car, I will say the engine (327 C.I), sounded very nice, smooth and not out of time. The undercarrage found no fluid leaks as shown in the attached photos and very clean. This car is a classic winner all around....