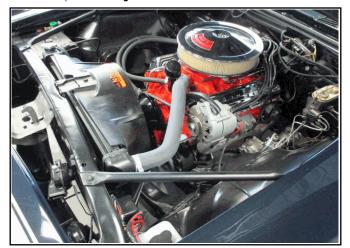

Unverifiable Miles Due to 5 Digit Odometer". Present odometer states 00046....

Please see photo of vehicle data sheet attached herein...

This 1967 Chevrolet Camaro is in prestine condition, inside and out. The restoration process it went through was front to back, left to right. Not being able to test drive the car, I will say the engine (327 C.I), sounded very nice, smooth and not out of time. The undercarrage found no fluid leaks as shown in the attached photos and very clean. This car is a classic winner all around....

Picture Description: **Rear Corner** 

Picture Description: **Engine** 

Picture Description : Interior

Picture Description : Int Cargo

Picture Description : **Tire** 

Picture Description : Int Cargo

Picture Description : Engine

Tire

Picture Description:

Picture Description : Right Side

Addid! TIA

Picture Description : Int Cargo

Picture Description : Interior

Picture Description : Engine

Picture Description : Interior