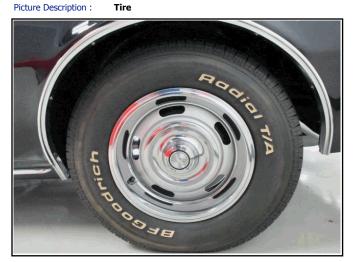

### Miscellaneous

- Rear Spoiler
- Soft Top

| Tire Informat | ion          |           |       |                    |                            |           |       |
|---------------|--------------|-----------|-------|--------------------|----------------------------|-----------|-------|
|               | Manufacturer | Size      | Depth | _                  | Manufacturer               | Size      | Depth |
| Left Front :  | BF Goodrich  | 225/70-14 | 11/32 | Right Front :      | BF Goodrich                | 225/70-14 | 10/32 |
| Left Rear :   | BF Goodrich  | 225/70-14 | 10/32 | Right Rear :       | BF Goodrich                | 225/70-14 | 11/32 |
| Spare :       | Firestone    | 125/70-15 | 5/32  | *Tire Depth of 5/3 | 2 or greater is considered | normal    |       |

Tire

Picture Description:

Picture Description : Right Side

Addid! TIA

Picture Description : Int Cargo

Picture Description : Interior

Picture Description : Engine

Picture Description : Interior