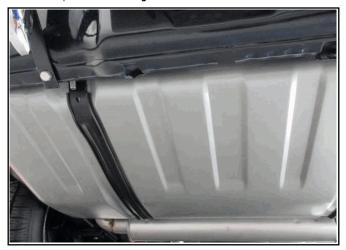

Unverifiable Miles Due to 5 Digit Odometer". Present odometer states 00046....

Please see photo of vehicle data sheet attached herein...

This 1967 Chevrolet Camaro is in prestine condition, inside and out. The restoration process it went through was front to back, left to right. Not being able to test drive the car, I will say the engine (327 C.I), sounded very nice, smooth and not out of time. The undercarrage found no fluid leaks as shown in the attached photos and very clean. This car is a classic winner all around....