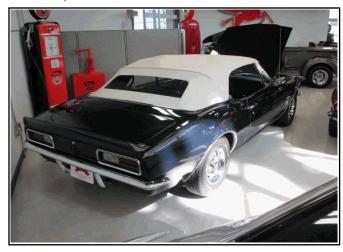

## **Vehicle Pictures**

Picture Description : Roof

Picture Description : Front Corner

Picture Description : Int Cargo

Picture Description : Interior

Picture Description : Roof

Picture Description : Engine

Picture Description : Rear

Picture Description : Int Cargo

Picture Description : Int Cargo

Picture Description : Engine

Odometer

Picture Description: Front

Key/CD/Manual Picture Description:

Rear Picture Description:

Picture Description:

Picture Description: **Rear Corner** 

Picture Description: **Engine** 

Picture Description : Interior

Picture Description : Int Cargo

Picture Description : **Tire** 

Picture Description : Int Cargo

Picture Description : Engine

Tire

Picture Description:

Picture Description : Right Side

Addid! TIA

Picture Description : Int Cargo

Picture Description : Interior

Picture Description : Engine

Picture Description : Interior

Picture Description : Interior

Picture Description : Interior

Picture Description : Int Cargo

Picture Description : Front

| Damage Pictures       |            |
|-----------------------|------------|
| Picture Description : | No Picture |
|                       |            |
|                       |            |
|                       |            |
|                       |            |
|                       |            |
|                       |            |
|                       |            |
|                       |            |