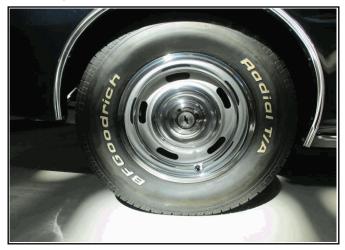

### Wheels

- Chrome Wheels
- Power Brakes

### Miscellaneous

- Rear Spoiler
- Soft Top

| Tire Informat | ion          |           |       |                    |                            |           |       |
|---------------|--------------|-----------|-------|--------------------|----------------------------|-----------|-------|
|               | Manufacturer | Size      | Depth | _                  | Manufacturer               | Size      | Depth |
| Left Front :  | BF Goodrich  | 225/70-14 | 11/32 | Right Front :      | BF Goodrich                | 225/70-14 | 10/32 |
| Left Rear :   | BF Goodrich  | 225/70-14 | 10/32 | Right Rear :       | BF Goodrich                | 225/70-14 | 11/32 |
| Spare :       | Firestone    | 125/70-15 | 5/32  | *Tire Depth of 5/3 | 2 or greater is considered | normal    |       |