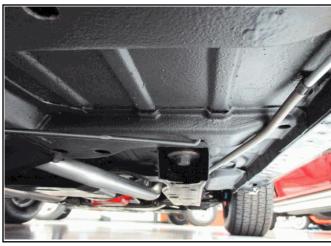

Unverifiable Miles Due to 5 Digit Odometer". Present odometer states 00046....

Please see photo of vehicle data sheet attached herein...

This 1967 Chevrolet Camaro is in prestine condition, inside and out. The restoration process it went through was front to back, left to right. Not being able to test drive the car, I will say the engine (327 C.I), sounded very nice, smooth and not out of time. The undercarrage found no fluid leaks as shown in the attached photos and very clean. This car is a classic winner all around....

## **Vehicle Pictures**

Picture Description : Roof

Picture Description : Front Corner

Picture Description : Int Cargo

Picture Description : Interior

Picture Description : Roof

Picture Description : Engine

Picture Description : Rear