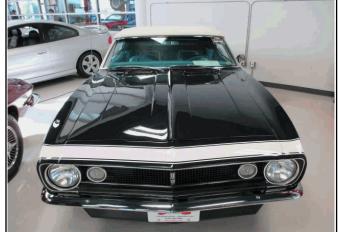

## **Vehicle Information**

Year: 1967 Mileage: 46
Brand: Chevrolet Exterior Color: Blue
Model: Camaro Trim Color: Other
Series: Trim Type: Vinyl

Body Type: Convertible
Drive Type: Rear Wheel Drive

Engine: 5.3L, 8 Cylinder Engine, Gasoline Fuel Transmission: 3-Speed Automatic Transmission

## **Vehicle Pictures**

Picture Description : Roof

Picture Description : Front Corner

Picture Description : Int Cargo

Picture Description : Interior

Picture Description : Roof

Picture Description : Engine

Picture Description : Rear