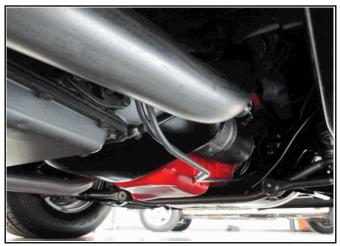

Unverifiable Miles Due to 5 Digit Odometer". Present odometer states 00046....

Please see photo of vehicle data sheet attached herein...

This 1967 Chevrolet Camaro is in prestine condition, inside and out. The restoration process it went through was front to back, left to right. Not being able to test drive the car, I will say the engine (327 C.I), sounded very nice, smooth and not out of time. The undercarrage found no fluid leaks as shown in the attached photos and very clean. This car is a classic winner all around....

## **Vehicle Pictures**

Picture Description : Roof

Picture Description : Front Corner

Picture Description : Int Cargo

Picture Description : Interior

Picture Description : Roof

Picture Description : Engine

Picture Description : Rear

Picture Description: **Rear Corner** 

Picture Description: **Engine** 

Picture Description : Interior

Picture Description : Int Cargo

Picture Description : **Tire** 

Picture Description : Int Cargo

Picture Description : Engine