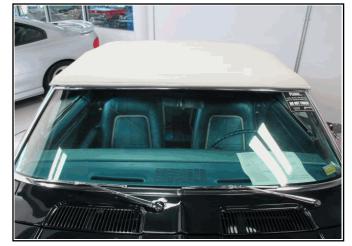

## **Vehicle Pictures**

Picture Description : Roof

Picture Description : Front Corner

Picture Description : Int Cargo

Picture Description : Interior

Picture Description : Roof

Picture Description : Engine

Picture Description : Rear

Picture Description: **Rear Corner** 

Picture Description: **Engine** 

Picture Description : Interior

Picture Description : Int Cargo

Picture Description : **Tire** 

Picture Description : Int Cargo

Picture Description : Engine

Tire

Picture Description:

Picture Description : Right Side

Addid! TIA

Picture Description : Int Cargo

Picture Description : Interior

Picture Description : Engine

Picture Description : Interior

Picture Description : Interior

Picture Description : Interior

Picture Description : Int Cargo

Picture Description : Front

| Damage Pictures       |            |
|-----------------------|------------|
| Picture Description : | No Picture |
|                       |            |
|                       |            |
|                       |            |
|                       |            |
|                       |            |
|                       |            |
|                       |            |
|                       |            |